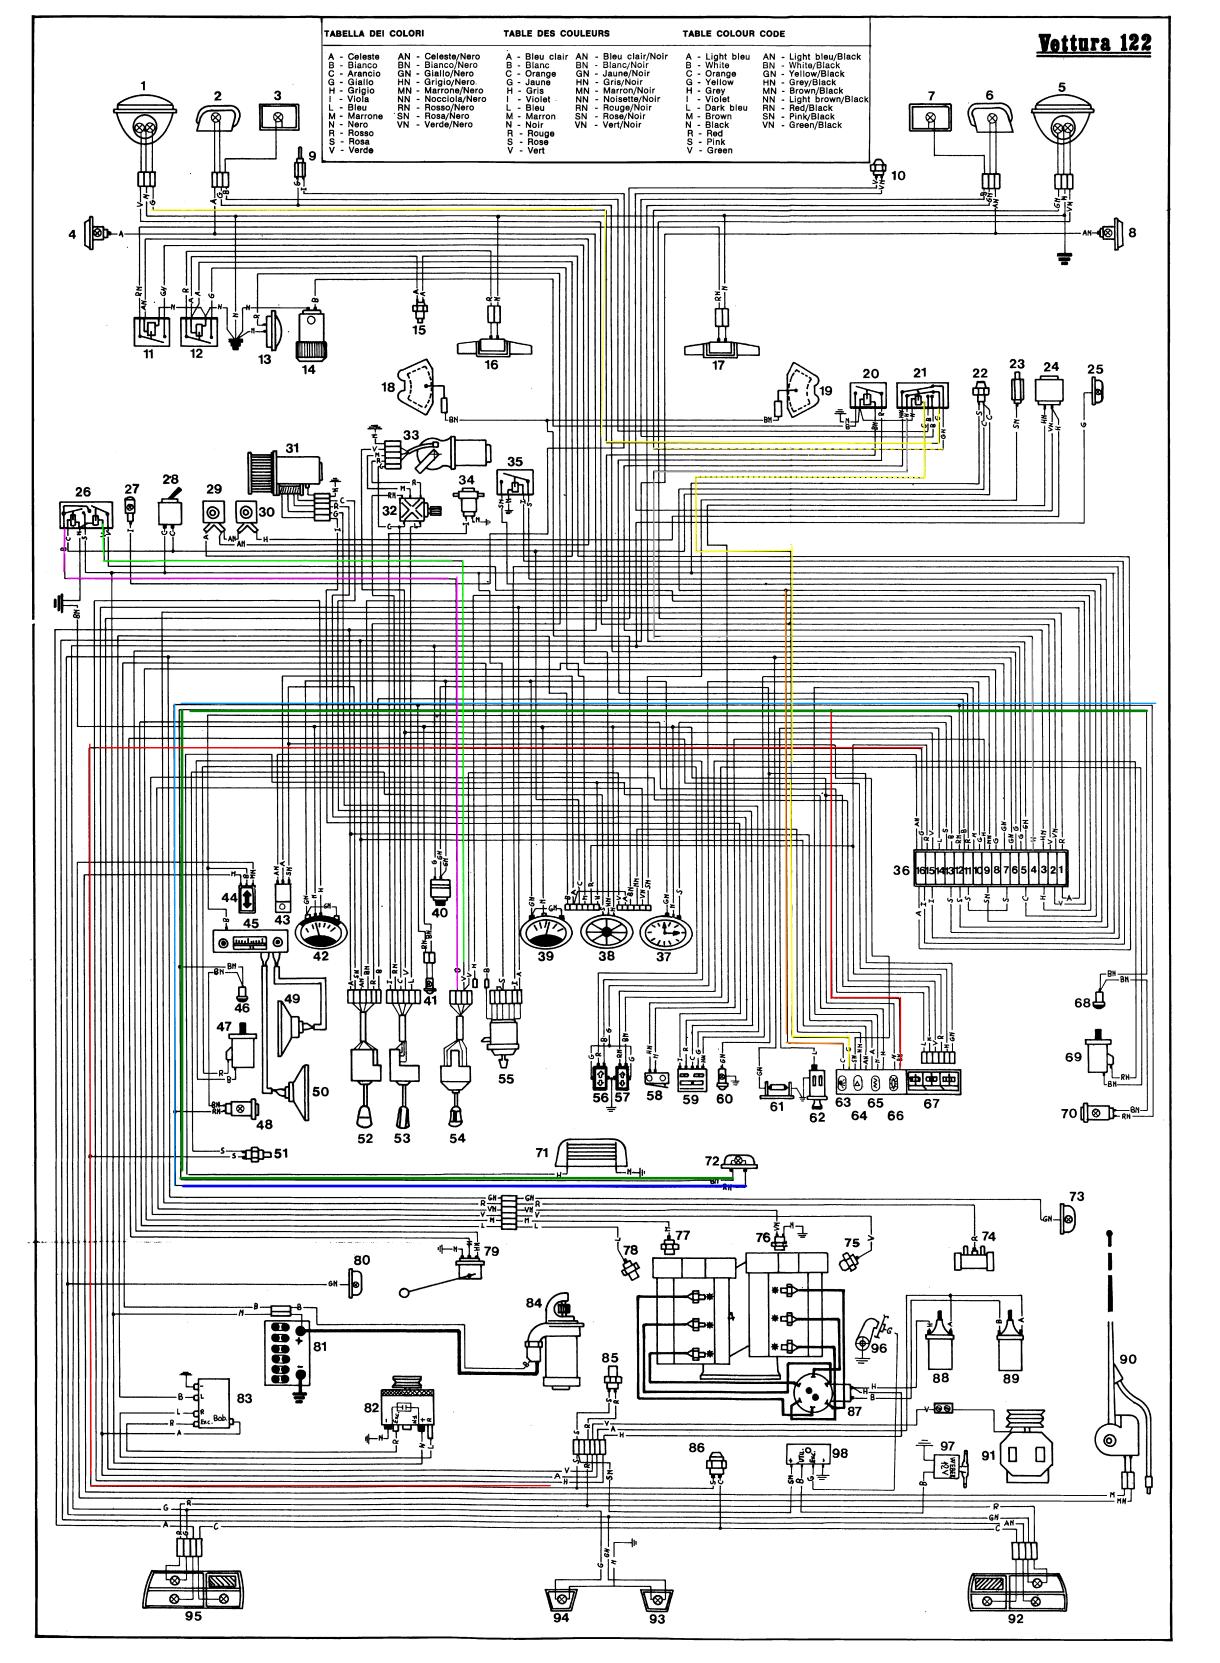

## IMPIANTO ELETTRICO

- Proiettore sinistro.
   Fanalino luce posizione e direzione sinistro.
   Fanale antinebbia sinistro.
   Fanalino luce direzione laterale sinistro.
   Proiettore destro.
   Fanalino luce posizione e direzione destro.
- 6) Fanalino luce posizione e direvione destro.
  7) Fanale antinebbia destro.
  8) Fanalino luce direzione laterale destro.
  9) Interruttore segnalazione fari
  alzati (solo per Germania).
  10) Bulbo controllo freon circuito
  frigo.
  11) Relè ventola destra motore.
  12) Relè ventola sinistra motore.
  13) Avvisatore acustico.
  14) Compressore trombe.
  15) Testina radiatore ventole motore.

- 14) Compressore trombe.
  15) Testina radiatore ventole motore.
  16) Ventola sinistra motore.
  17) Ventola destra motore.
  18) Caliper anteriore sinistro con controllo usura pastiglie.
  19) Caliper anteriore destro con controllo usura pastiglie.
  20) Relè trombe.
  21) Relè fari antinebbia.
  22) Interruttore idraulico luci.
  23) Interruttore per spia controllo pressione olio freni.
  24) Termostato frigo.
  25) Plafoniera baule.
  26) Relè luci.
  27) Spia fari alzati (solo per Germania).
  28) Interruttore emergenza luci.
  29) Semi-conduttore circuito testina ventole motore.
  30) Semi-conduttore circuito frigo.
  31) Motorino ventola riscaldamento abitacolo.

- 31) Motorino ventola riscaldamento abitacolo.
  32) Temporeggiatore per tergicristallo.
  33) Motorino tergicristallo.
  34) Motorino lavavetro.
  35) Relè ventola riscaldamento abitacolo.
  36) Scatola portafusibili.
  37) Orologio elettrico.
  38) Strumento portaspie.
  39) Contachilometri.
  40) Reostato illuminazione stru-

- 40) Reostato illuminazione strumenti.
  41) Spia illuminazione quadro av-
- 42) Contagiri.
  43) Intermittenza luci di direzione.
  44) Deviatore comando antenna

- radio.
  45) Apparecchio ricevitore.
  46) Interruttore portiera sinistra.
  47) Motorino alzacristallo sinistro.
  48) Lampada portiera sinistra.
  49) Altoparlante destro.

## **ELECTRICAL EQUIPMENT**

- 50) Altoparlante sinistro.51) Interruttore bipolare per freno
- mano.

- frigo. 59) Commutatore ventola riscalda-

- 59) Commutatore ventola riscaldamento.
  60) Plafoniera illuminazione commutatore ventola riscaldamento.
  61) Plafoniera illuminazione accendisigari.
  62) Accendisigari.
  63) Interruttore fari antinebbia.
  64) Interruttore luci di emergenza eHAZARD- (solo per l'estero).
  65) Interruttore lunotto termico.
  66) Interruttore plafoniera abitacolo.
  67) Blocco controllo (acqua, olio, benzina).

- 67 Blocco controllo (acqua, olio, benzina).
  89 Interruttore portiera destra.
  69 Motorino alzacristallo destro.
  70 Lampada portiera destra.
  71) Lunotto termico posteriore.
  72) Plafoniera abitacolo.
  73) Plafoniera abitacolo.
  73) Piafoniera destra vano motore.
  74) Pompa benzina.
  75) Testina temperatura acqua.
  76) Testina spia pressione olio.
  77) Testina spia pressione olio.
  78) Testina spia pressione olio.
  79) Galleggiante benzina.
  80) Plafoniera sinistra vano motore.
  81) Batteria d'alimentazione.
  82) Generatore di corrente (alternatore).

- 82) Generatore di corrente (alternatore).
  83) Regolatore di tensione per alternatore.
  84) Motorino d'avviamento.
  85) Interruttore manometrico per luci arresto.
  86) Interruttore manometrico per luci retromarcia.
  87) Spinterogeno d'accensione.
  88) Bobina d'accensione sinistra.
  89) Bobina d'accensione destra.
  90) Antenna elettrica.
  91) Compressore frigo.
  92) Fanale posteriore destro.
- 90) Antenna elettrica.
  91) Compressore frigo.
  92) Fanale posteriore destro.
  93) Fanalino destro luci targa.
  94) Fanalino sinistro luci targa.
  95) Fanale posteriore sinistro.
  96) Contatto sul carburatore per centralina depressione.
  97) Elettrovalvola per circuito depressione.
  98) Centralina elettronica per comando elettrovalvola depressione.

50) Left loud-speaker.
51) Hand-brake bipolar switch.
52) Indicator control (left side).
53) Windshield wipers control

51) Hand-brake bipolar switch.
52) Indicator control (left side).
53) Windshield wipers control (right side).
54) Head lamps lights control (left side).
55) Ignition switch.
56) Left window glass lifting switch.
57) Right window glass lifting switch.
58) Refrigerator control microswitch.
59) Heating fan commutator.
60) Heating fan commutator.
60) Heating fan commutator lamp.
61) Lighter lamp.
62) Lighter lamp.
62) Lighter lamp.
63) Fog lamps switch.
64) « Hazard » lamps (only for abroad).
65) Rear window demist switch.
66) Cockpit light switch.
67) Control set (water, oil, gasoline).
68) Right glass lifting motor.
70) Right door switch.
59) Right glass lifting motor.
70) Right door lamp light.
71) Rear window demist.
72) Cockpit light.
73) Engine compartment right light.
74) Gasoline pump.
75) Water overheating thermic head.
76) Water overheating thermic head.
77) Oil pressure warning light thermic head.
79 Gasoline float.
80) Engine compartment left light.
81) Battery.
82) Generator (Alternator).
83) Voltage regulator.
84) Starter.
85) Lop light manometric switch.
86) Reversing lamp manometric switch.
87) Distributor.

86) Reversing lamp manometric switch.
87) Distributor.
88) Left coil.
89) Right coil.
90) Electrical aerial.
91) Refrigerator compressor.
92) Right tail light.
93) Right number plate light.
94) Left number plate light.
95) Left tail light.
95) Left tail light.
96) Carburator sender for vacuum control unit.
97) Electrovalve for vacuum control unit.
98) Electronic set for vacuum-electrovalve controls.

- Left headlamp.
   Left parking light and direction indicator.
   Steft fog lamp.
   Left side direction indicator.

- 3) Left fog lamp.
  4) Left side direction indicator.
  5) Right headlamp.
  6) Right headlamp.
  6) Right parking light and direction indicator.
  7) Right fog lamp.
  8) Right side direction indicator.
  9) Lifted lamps warning light (for Germany only).
  10) Freon control bulb in refrigerator circuit.
  11) Engine right fan relay.
  12) Engine left fan relay.
  13) Horn.
  14) Horn compressor.
  15) Engine radiator fan thermic head.
  16) Engine left fan.
  17) Engine right fan.
  18) Front left caliper for pad wear check.
  19) Front right caliper for pad wear check.
  20) Horn relay.
  21) Fog lamp relay.
  22) Lamps hydraulic switch.
  23) Brake oil pressure warning light switch.
  24) Refrigerator thermostat.
  25) Boot compartment light.
  26) Lamps relay.
  27) Lifted lamps warning light (for Germany only).
  28) Lights control emergency
- Germany only).
  28) Lights control emergency switch.
  29) Engine fans thermic head semi-conductor.
- conductor.
  30) Refrigerator circuit semi-conductor.
  31) Heating fan motor.
  32) Windshield wiper timer conductor.
- 31) Heating fan motor.
  32) Windshield wiper timer control.
  33) Windshield wipers motor.
  34) Windshield washer motor.
  35) Heating fan relay.
  36) Fuses box.
  37) Electric clock.
  38) Warning light panel.
  39) Kilometer counter.
  40) Dashboard illumination rheostat.
  41) Panel warning light.
  42) Rev. counter.
  43) Direction lights intermittance.
  44) Radio aerial switch.
  45) Receiver.
  46) Left door switch.
  47) Left glass lifting motor.
  48) Left door lamp.
  49) Right loud-speaker.

- 52) Commutatore deviosgancio lato luci di direzione.
  53) Commutatore deviosgancio lato tergicristallo.
  54) Commutatore deviosgancio lato fari.
  55) Quadro avviamento.
  56) Deviatore alzacristallo sinistro.
  57) Deviatore alzacristallo destro.
  58) Micro-interruttore comando frigo.